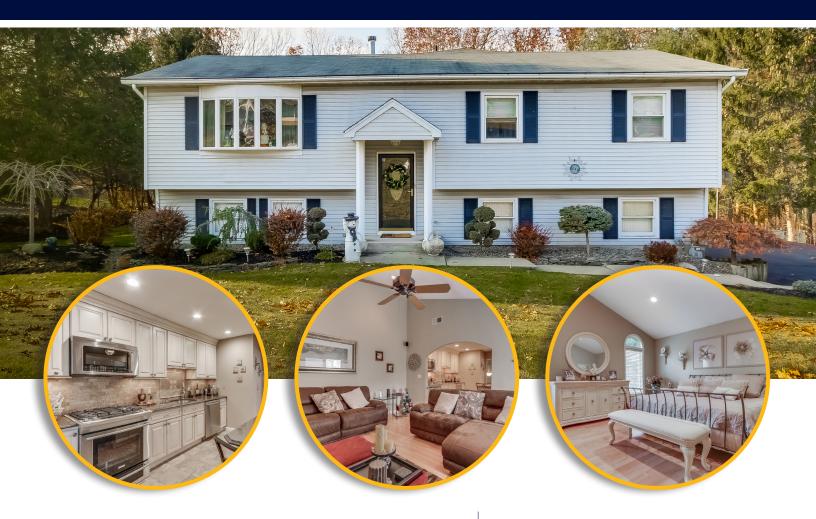

### **ABOUT THE PROPERTY**

Picture perfect fully updated contemporary bi-level set on a beautiful cul-de-sac providing scenic mountain views all around. Sitting on a profesional landscaped, fenced-in property with a sprinkler system and a above ground pool. Cathedral ceilings, crown moldings and hardwood floors. Skylights, big windows and slider doors allow natural light in all around. Large eat-in-kitchen

> features new stainless appliances, granite countertops, tiled back-splash and a separate dining room. Kitchen extends into a den/family room with gas fireplace. The room leads to outside deck/patio overlooking backyard and its amenities. Master bedroom suite features private full bath and oversized closets. 2 spacious bedrooms have their own updated full bath. Lower floor features a second big family room and an additional guest bedroom and bathroom. Pella slider doors lead to the yard.