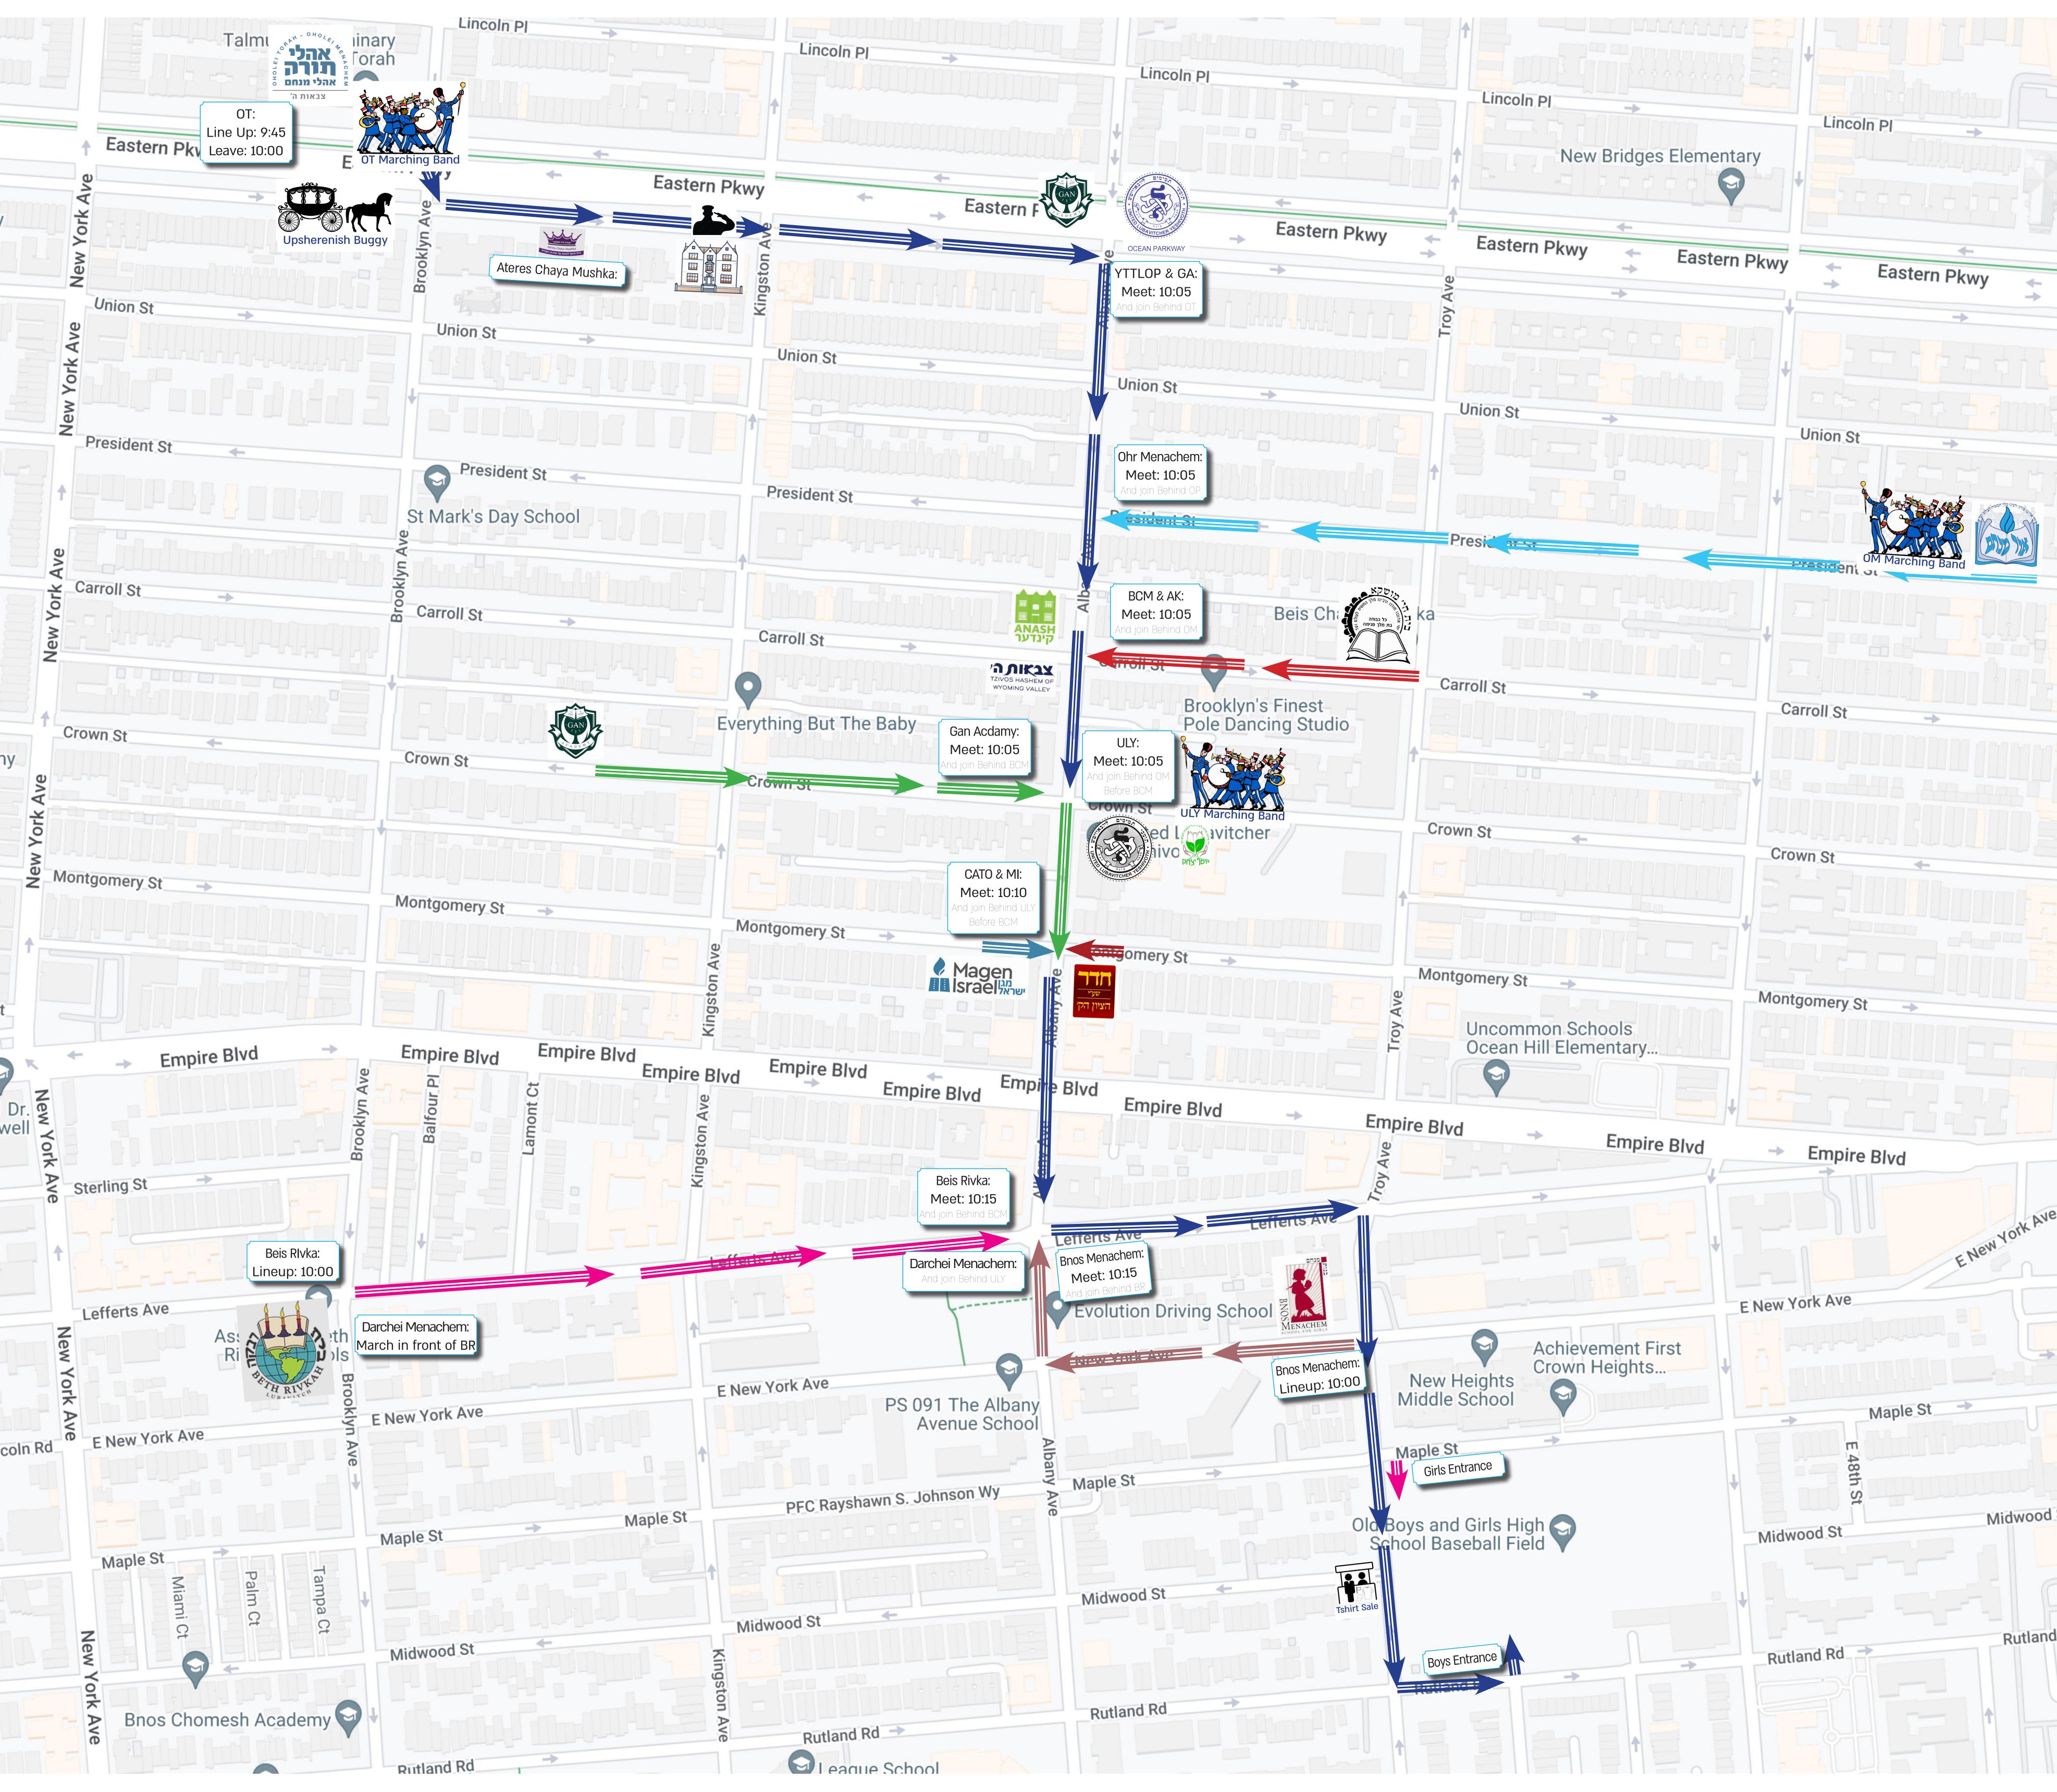

## Lag Baomer March | Crown Heights 5782 - 2022

Every school will line up at 10:00 and head to their meeting point.

At the cornor of Albany - watch the full parade pass, and join in behind, girls will be after all boys. Upon entering the park: Girls enter on Maple, Boys march farther and enter from Rutland.

**Joining the March:** Oholei Torah > ULY Ocean Parkway > Gan Acadamy Boys > Ohr Menachem > ULY Crown St > Oholei Yosef Yitzchok > Cheder at the ohel > Magen Yiosroel > Beis Chaya Mushka > Anash Kinder > Wyoming County > Gan Acadamy Girls > Beis Rivka > Bnos Menachem.

Marching Bands: Oholei Torah, Ohr Menachem & ULY Crown St

Upsherenish Horse and Buggy: from Oholei Torah Tzivos Hashem Tshirt, Flag and Caps sale: Outside the park (on Troy ave)